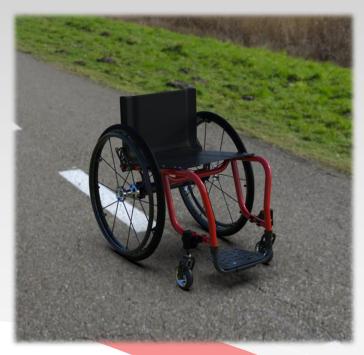

MEASUREMENTS

- -The Spazz offers you the style and adjustability you need.
- -It has a simple frame design.
- -Everything you want in adjustability, versatility, and style.

-Great for first time wheelchair users.

## TECHINICAL SPECIFICATIONS

Main frame is 1" aluminum tubing. Gives you firm and support. Contoured middle frame. Clean frame lines. Can add heavy duty reinforcement option for up to 350lbs users.

Fully adjustable caster housings to align front end. Ability to change front caster position and adjust the angle of the housings.