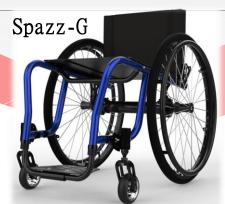

Camber Angle 0,2,4,& 6 Degrees

**RSH** 14.5in-19in

The Spazz-G is the adjustable/growth version of the Spazz. If you need to grow the chair width or depth wise it is easy to achieve with the available growth kit.