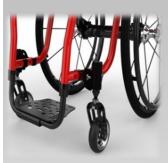

## TECHINICAL SPECIFICATIONS

Main frame is 1" aluminum tubing. Gives you firm and support. Contoured middle frame. Clean frame lines. Can add heavy duty reinforcement option for up to 350lbs users.

Fully adjustable caster housings to align front end. Ability to change front caster position and adjust the angle of the housings.