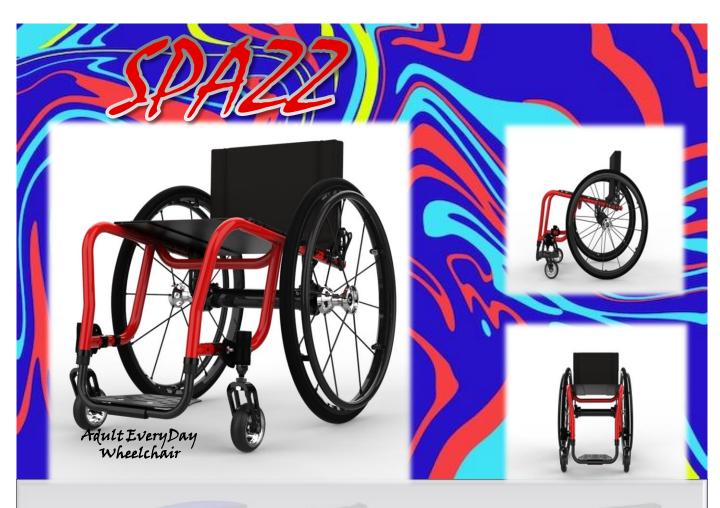

MEASUREMENTS

- -The Spazz offers you the style and adjustability you need.
- -It has a simple frame design.
- -Everything you want in adjustability, versatility, and style.

-Great for first time wheelchair users.